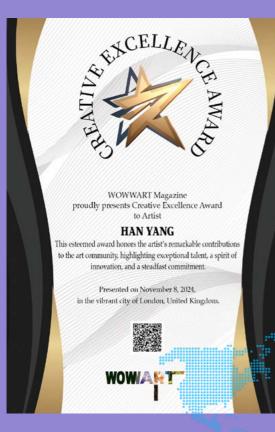

#### About Our Award Program

The Creative Excellence Award is a prestigious recognition established to honor outstanding artists who have made significant contributions to the art community. This award celebrates individuals who demonstrate exceptional talent, innovative thinking, and a deep commitment to their craft.

This award is presented to a group of exceptional artists each month whose work exemplifies the spirit of innovation and excellence, pushing the boundaries of artistic expression.